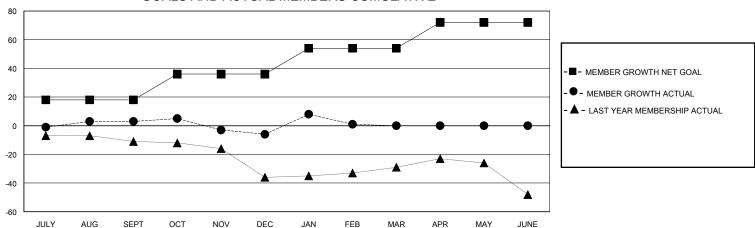

## GMT: LOCATION PENNSYLVANIA GMT CA

| Clubs                 |               |           |               | Members               |                        |                         |                                                    |  |
|-----------------------|---------------|-----------|---------------|-----------------------|------------------------|-------------------------|----------------------------------------------------|--|
| RESULTS FOR 2019-2020 |               |           |               | RESULTS FOR 2019-2020 |                        |                         |                                                    |  |
| QUARTER               | NEW CLUB GOAL | NEW CLUBS | DROPPED CLUBS | QUARTER MEME          | BER GROWTH NET<br>GOAL | MEMBER GROWTH<br>ACTUAL | DROPPED<br>MEMBERS ACTUAL<br>(including transfers) |  |
| JULY/AUG/SEPT         | 0             | 0         | 0             | JULY/AUG/SEPT         | 18                     | 20                      | 15                                                 |  |
| OCT/NOV/DEC           | 0             | 0         | 1             | OCT/NOV/DEC           | 18                     | 10                      | 19                                                 |  |
| JAN/FEB/MAR           | 0             | 0         | 0             | JAN/FEB/MAR           | 18                     | 34                      | 26                                                 |  |
| APR/MAY/JUNE          | 0             | 0         | 0             | APR/MAY/JUNE          | 18                     | 0                       | 0                                                  |  |